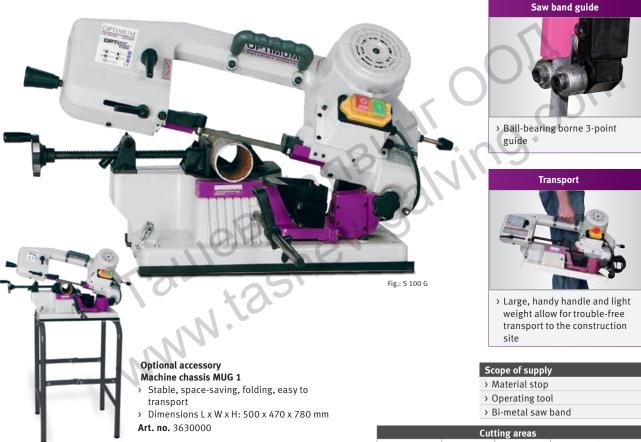

## Facts that impress in terms of quality, performance and price

- Quick clamping vice for fast workpiece clamping
- ▶ Saw head swivels from 0° to 45° to allow angled sawing
- Easily legible scale for adjusting the angle
- Microswitch for automatic limit position cut-off
- Automatic lowering of the saw head via three-stage adjustable saw head lowering pressure
- Equipped as a factory standard with bi-metal saw blade
- Large, handy handle and light weight allow for trouble-free transport to the construction site
- Adjustable material stop for batch work
- ▶ Fully equipped; the user can immediately start productive work after commissioning
- Transportation lock

 Switches the saw band off at the bottom stop

| Model                            | S 100G               |
|----------------------------------|----------------------|
| Article no.                      | 3300100              |
|                                  |                      |
| Technical specifications         |                      |
| Electrical connection            | 230 V / 1 Ph ~ 50 Hz |
| Motor output                     | 370 W                |
| General instructions             |                      |
| Saw band speed                   | 45 m/min             |
| Saw band dimensions              | 1 470 x 13 x 0.65 mm |
| Cutting angle                    | 0° to 45°            |
| Dimensions                       |                      |
| Length of vice open / closed     | 950 / 850 mm         |
| Width without/with material stop | 300 / 660 mm         |
| Height bottom/top limit position | 680 / 820 mm         |
| Weight                           | 23 kg                |